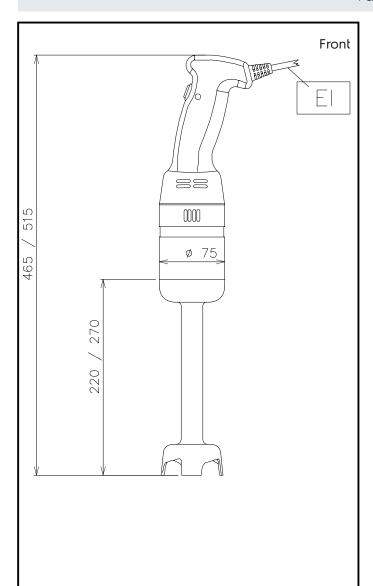

# **Hand held Mixers** Speedy Mixer portable mixer 250 W Variable speed with Stainless Steel Tube

EI = Electrical inlet (power)

## **Key Information:**

External dimensions, Width: 110 mm External dimensions, Depth: 75 mm

External dimensions, Height:

600021 (SMVT20W25) 470 mm 600022 (SMVT25W25) 520 mm

Shipping weight:

600021 (SMVT20W25) 1.83 kg 600022 (SMVT25W25) 1.88 kg